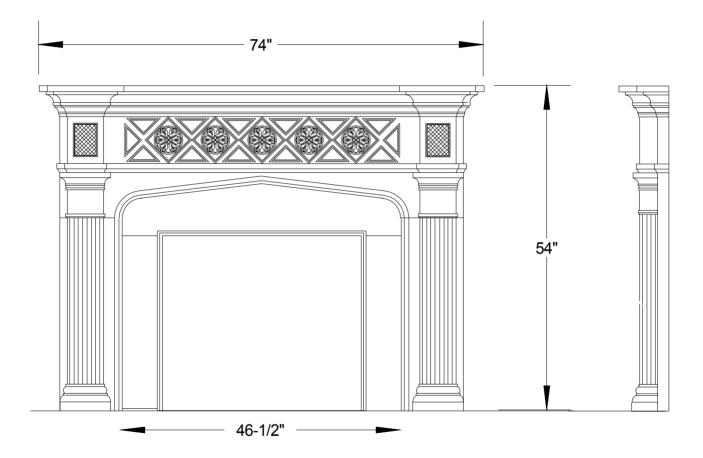

#### Mantle 001C

This mantles width is not adjustable Height is adjustable

Height and width of mantles adjustable