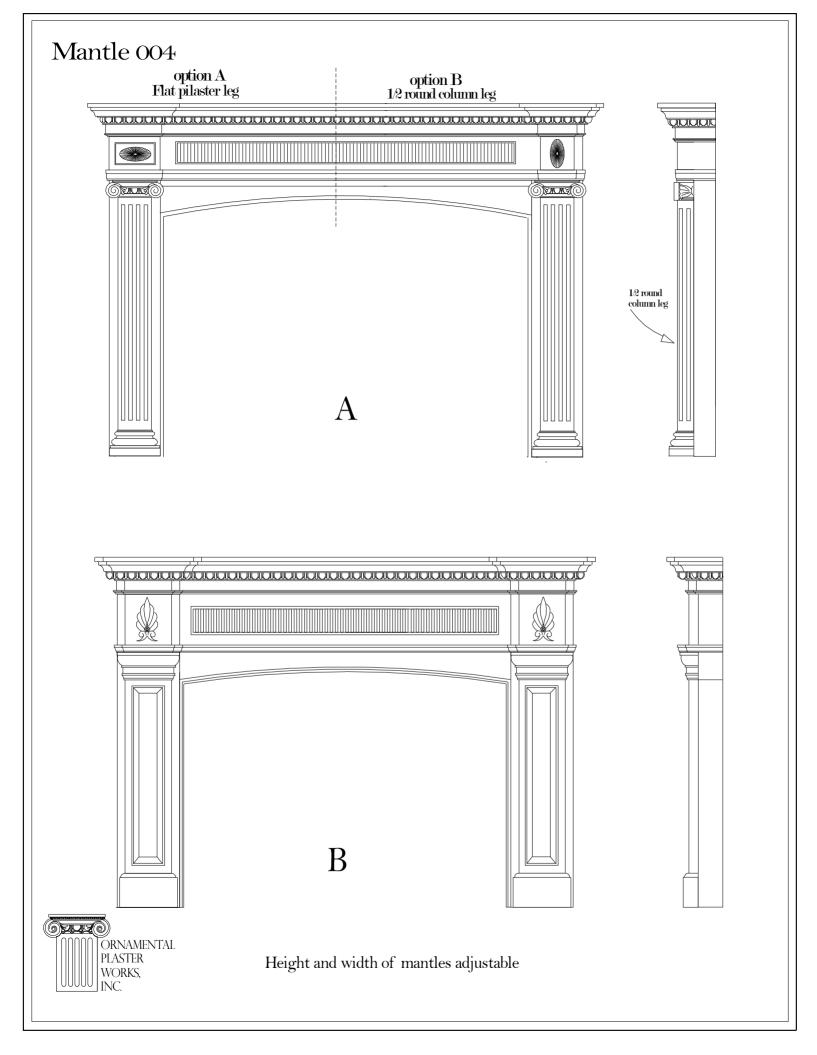

### Mantle 001A В ORNAMENTAL PLASTER WORKS, INC.

### Mantle 001B 0 0 (9) 0 0 (10)



Height and width of mantles adjustable

ORNAMENTAL PLASTER

WORKS, INC.

#### Mantle 001C





This mantles width is not adjustable Height is adjustable















Height and width of mantles adjustable



## Mantle 005 Flat pilaster legs 1/2 column or flat pilaster leg В ORNAMENTAL PLASTER Height and width of mantles adjustable WORKS, INC.

### Mantle 006 **\*\*\*\*\*\*\*\*\*\*\*\*\*\*** В ORNAMENTAL PLASTER Height and width of mantles adjustable WORKS, INC.



# Mantle 008 В ORNAMENTAL PLASTER WORKS, INC. Height and width of mantles adjustable



















Height and width of mantles adjustable

## Mantle 015 ORNAMENTAL PLASTER Height and width of mantles adjustable WORKS, INC.

## Mantle 016 TO THE PARTY OF TH ORNAMENTAL PLASTER Height and width of mantles adjustable WORKS, INC.









## Mantle 021 ORNAMENTAL PLASTER WORKS, INC.



Height and width of mantles adjustable





Height and width of mantles adjustable

Offered in limestone finish as well







Height and width of m