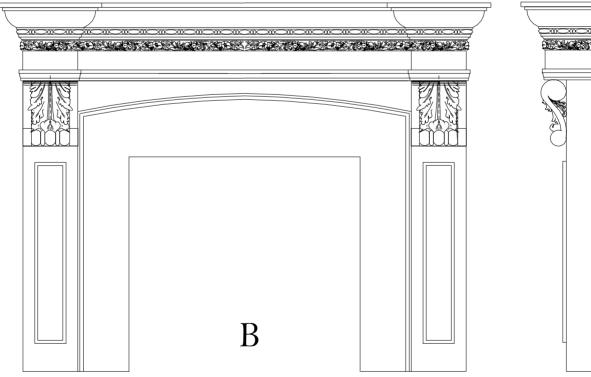

### Mantle 001A В ORNAMENTAL PLASTER WORKS, INC.

### Mantle 001B 0 0 (9) 0 0 (10)



Height and width of mantles adjustable

ORNAMENTAL PLASTER

WORKS, INC.

#### Mantle 001C





This mantles width is not adjustable Height is adjustable















Height and width of mantles adjustable



## Mantle 005 Flat pilaster legs 1/2 column or flat pilaster leg В ORNAMENTAL PLASTER Height and width of mantles adjustable WORKS, INC.

### Mantle 006 **\*\*\*\*\*\*\*\*\*\*\*\*\*\*** В ORNAMENTAL PLASTER Height and width of mantles adjustable WORKS, INC.



# Mantle 008 В ORNAMENTAL PLASTER WORKS, INC. Height and width of mantles adjustable



















Height and width of mantles adjustable

## Mantle 015 ORNAMENTAL PLASTER Height and width of mantles adjustable WORKS, INC.

## Mantle 016 TO THE PARTY OF TH ORNAMENTAL PLASTER Height and width of mantles adjustable WORKS,