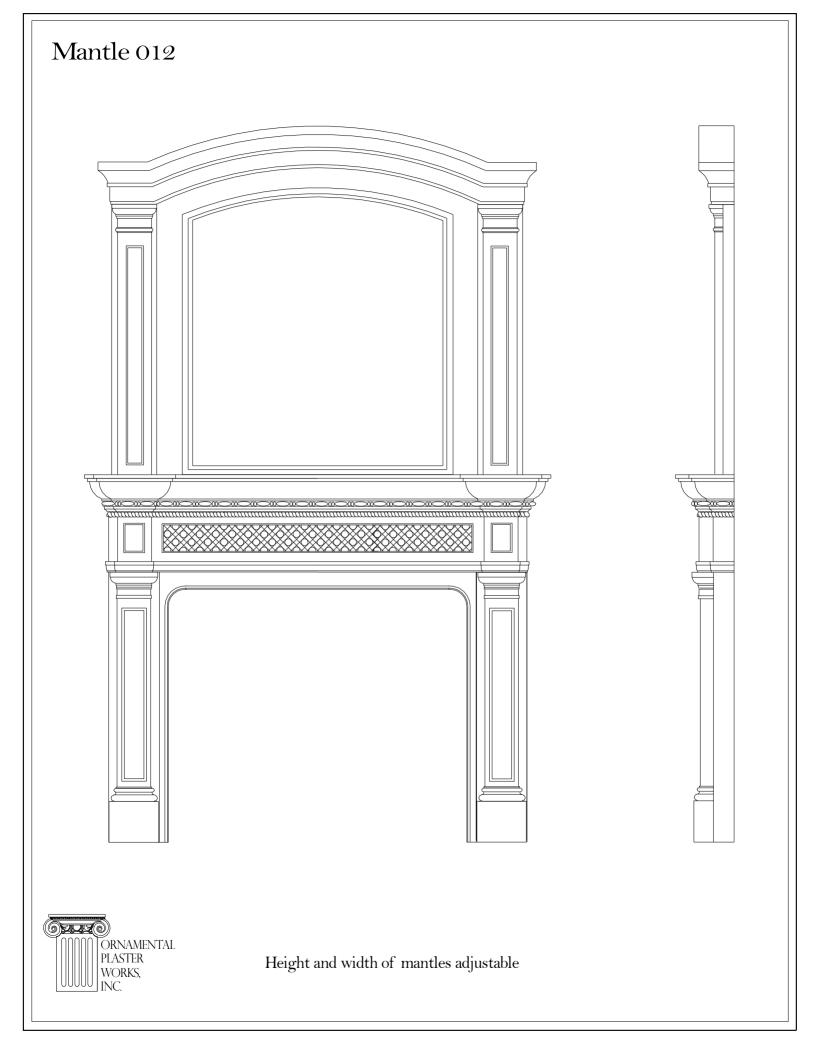

### Mantle 001A В ORNAMENTAL PLASTER WORKS, INC.

### Mantle 001B 0 0 (9) 0 0 (10)



Height and width of mantles adjustable

ORNAMENTAL PLASTER

WORKS, INC.

#### Mantle 001C





This mantles width is not adjustable Height is adjustable















Height and width of mantles adjustable



## Mantle 005 Flat pilaster legs 1/2 column or flat pilaster leg В ORNAMENTAL PLASTER Height and width of mantles adjustable WORKS, INC.

### Mantle 006 **\*\*\*\*\*\*\*\*\*\*\*\*\*\*** В ORNAMENTAL PLASTER Height and width of mantles adjustable WORKS, INC.



# Mantle 008 В ORNAMENTAL PLASTER WORKS, INC. Height and width of mantles adjustable



















Height and width of mantles adjustable

## Mantle 015 ORNAMENTAL PLASTER Height and width of mantles adjustable WORKS, INC.

## Mantle 016 TO THE PARTY OF TH ORNAMENTAL PLASTER Height and width of mantles adjustable WORKS, INC.









## Mantle 021 ORNAMENTAL PLASTER WORKS, INC.



Height and width of mantles adjustable





Height and width of mantles adjustable

Offered in limestone finish as well







Height and width of mantles adjustable







Height and width of mantles adjustable







Height and width of mantles adjustable







Height and width of mantles adjustable







Height and width of mantles adjustable







Height and width of mantles adjustable























# Mantle 032 ORNAMENTAL PLASTER WORKS, INC.