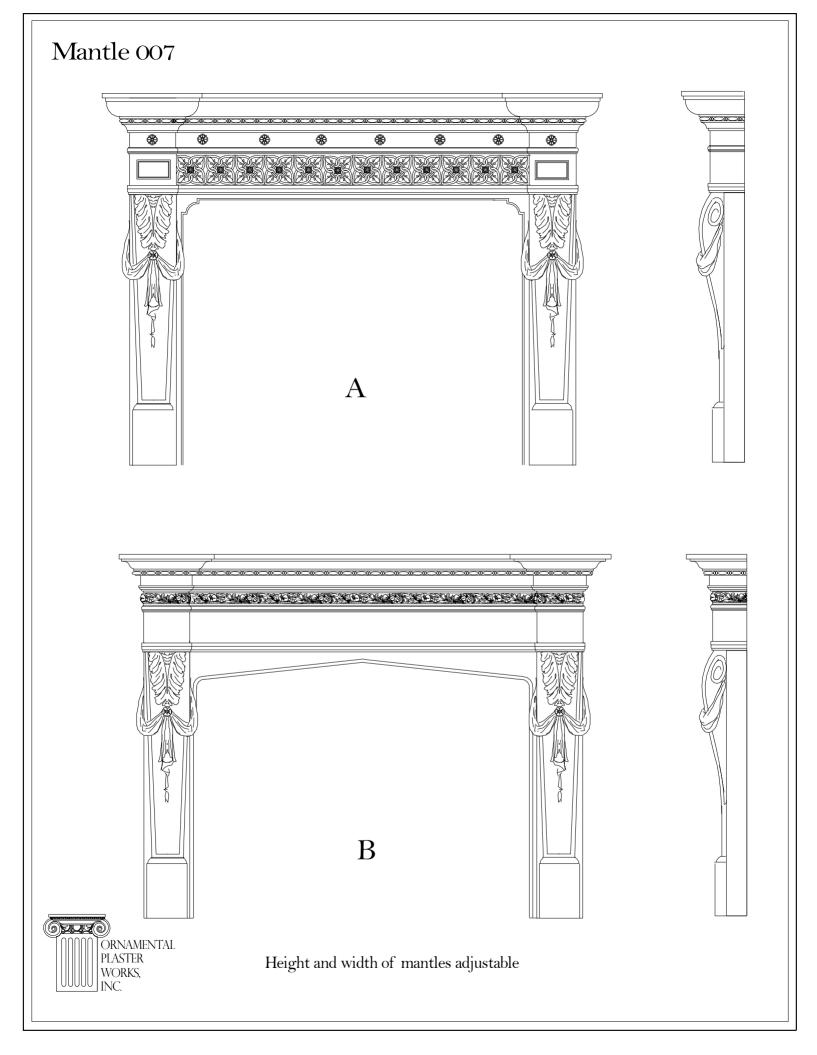

### Mantle 001A В ORNAMENTAL PLASTER WORKS, INC.

### Mantle 001B 0 0 (9) 0 0 (10)



Height and width of mantles adjustable

ORNAMENTAL PLASTER

WORKS, INC.

#### Mantle 001C





This mantles width is not adjustable Height is adjustable















Height and width of mantles adjustable



## Mantle 005 Flat pilaster legs 1/2 column or flat pilaster leg В ORNAMENTAL PLASTER Height and width of mantles adjustable WORKS, INC.

### Mantle 006 **\*\*\*\*\*\*\*\*\*\*\*\*\*\*** В ORNAMENTAL PLASTER Height and width of mantles adjustable WORKS, INC.



# Mantle 008 В ORNAMENTAL PLASTER WORKS, INC. Height and width of mantles adjustable



















Height and width of mantles adjustable

## Mantle 015 ORNAMENTAL PLASTER Height and width of mantles adjustable WORKS, INC.

## Mantle 016 TO THE PARTY OF TH ORNAMENTAL PLASTER Height and width of mantles adjustable WORKS, INC.









## Mantle 021 ORNAMENTAL PLASTER WORKS, INC.



Height and width of mantles adjustable





Height and width of mantles adjustable

Offered in limestone finish as well







Height and width of mantles adjustable







Height and width of mantles adjustable







Height and width of mantles adjustable







Height and width of mantles adjustable







Height and width of mantles adjustable







Height and width of mantles adjustable