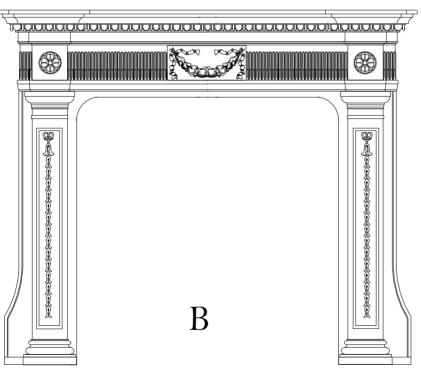

### Mantle 001B 0 0 (9) 0 0 (10)

Height and width of mantles adjustable

ORNAMENTAL PLASTER

WORKS, INC.