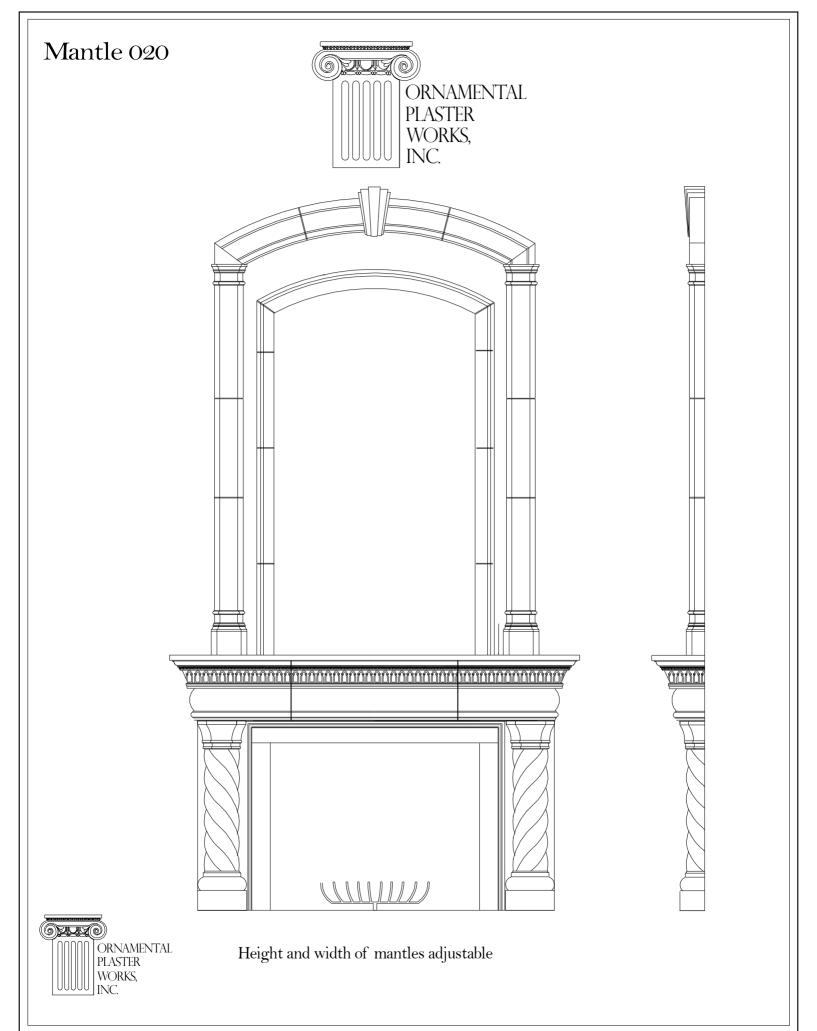

Height and width of mantles adjustable

Height and width of mantles adjustable

Height and width of mantles adjustable

Height and width of mantles adjustable