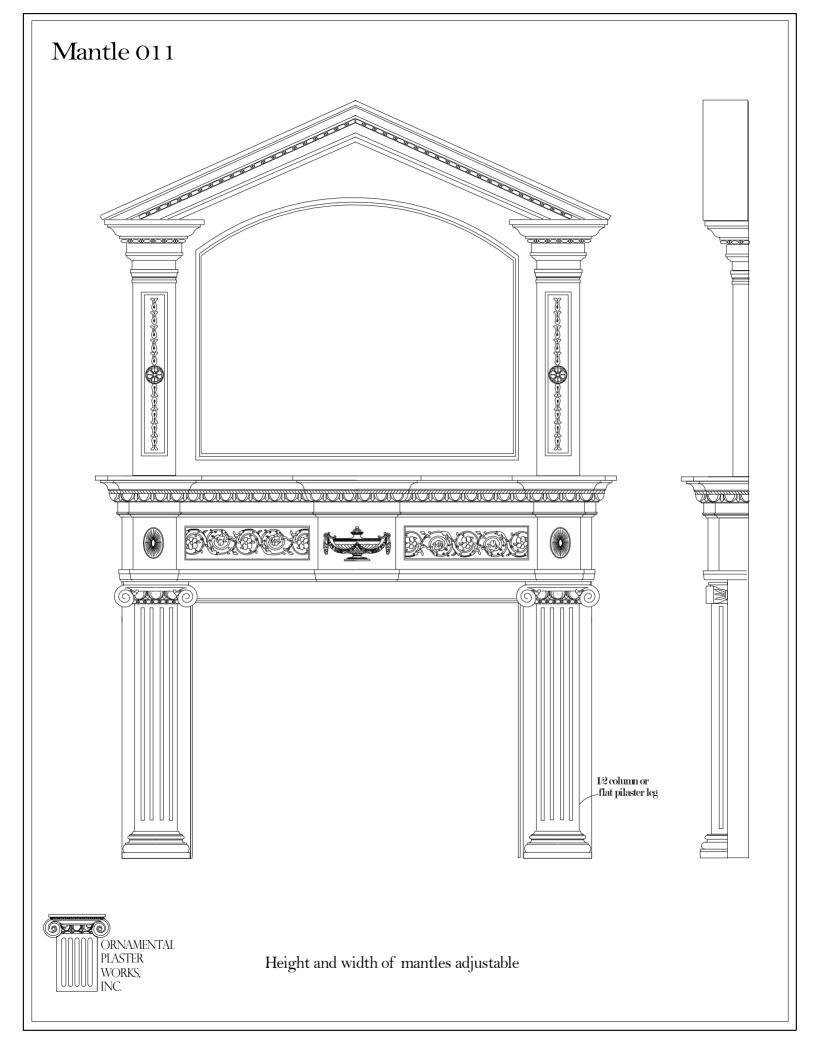

### Mantle 001A В ORNAMENTAL PLASTER WORKS, INC.

### Mantle 001B 0 0 (9) 0 0 (10)



Height and width of mantles adjustable

ORNAMENTAL PLASTER

WORKS, INC.

#### Mantle 001C





This mantles width is not adjustable Height is adjustable















Height and width of mantles adjustable



## Mantle 005 Flat pilaster legs 1/2 column or flat pilaster leg В ORNAMENTAL PLASTER Height and width of mantles adjustable WORKS, INC.

### Mantle 006 **\*\*\*\*\*\*\*\*\*\*\*\*\*\*** В ORNAMENTAL PLASTER Height and width of mantles adjustable WORKS, INC.



# Mantle 008 В ORNAMENTAL PLASTER WORKS, INC. Height and width of mantles adjustable



















Height and width of mantles adjustable

## Mantle 015 ORNAMENTAL PLASTER Height and width of mantles adjustable WORKS, INC.

## Mantle 016 TO THE PARTY OF TH ORNAMENTAL PLASTER Height and width of mantles adjustable WORKS, INC.









## Mantle 021 ORNAMENTAL PLASTER WORKS, INC.



Height and width of mantles adjustable





Height and width of mantles adjustable

Offered in limestone finish as well







Height and width of mantles adjustable







Height and width of mantles adjustable







Height and width of mantles adjustable







Height and width of mantles adjustable







Height and width of mantles adjustable







Height and width of mantles adjustable























# Mantle 032 ORNAMENTAL PLASTER WORKS, INC.