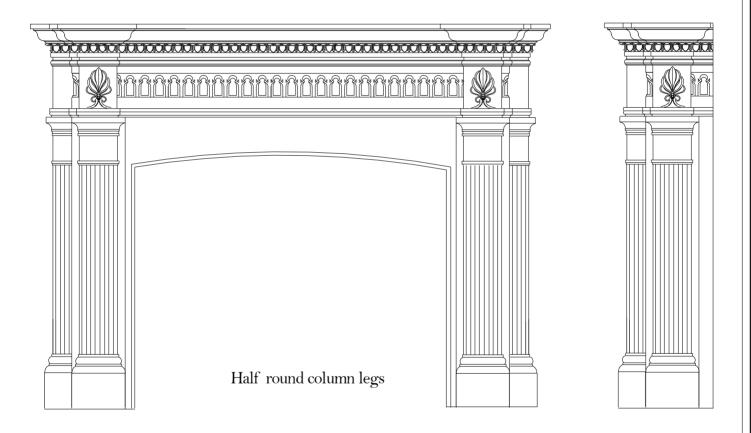

### Mantle 001A В ORNAMENTAL PLASTER WORKS, INC.

### Mantle 001B 0 0 (9) 0 0 (10)



Height and width of mantles adjustable

ORNAMENTAL PLASTER

WORKS, INC.

#### Mantle 001C





This mantles width is not adjustable Height is adjustable















Height and width of mantles adjustable



## Mantle 005 Flat pilaster legs 1/2 column or flat pilaster leg В ORNAMENTAL PLASTER Height and width of mantles adjustable WORKS, INC.

### Mantle 006 **\*\*\*\*\*\*\*\*\*\*\*\*\*\*** В ORNAMENTAL PLASTER Height and width of mantles adjustable WORKS, INC.



# Mantle 008 В ORNAMENTAL PLASTER WORKS, INC. Height and width of mantles adjustable



















Height and width of mantles adjustable

## Mantle 015 ORNAMENTAL PLASTER Height and width of mantles adjustable WORKS, INC.

## Mantle 016 TO THE PARTY OF TH ORNAMENTAL PLASTER Height and width of mantles adjustable WORKS, INC.









## Mantle 021 ORNAMENTAL PLASTER WORKS, INC.



Height and width of mantles adjustable





Height and width of mantles adjustable

Offered in limestone finish as well







Height and width of mantles adjustable







Height and width of mantles adjustable







Height and width of mantles adjustable







Height and width of mantles adjustable







Height and width of mantles adjustable







Height and width of mantles adjustable























# Mantle 032 ORNAMENTAL PLASTER WORKS, INC.