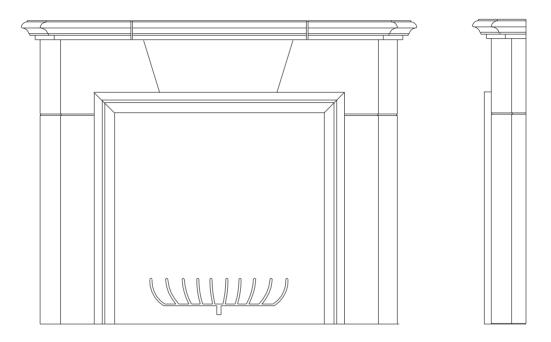

#### Mantle 001C

This mantles width is not adjustable Height is adjustable

Height and width of mantles adjustable