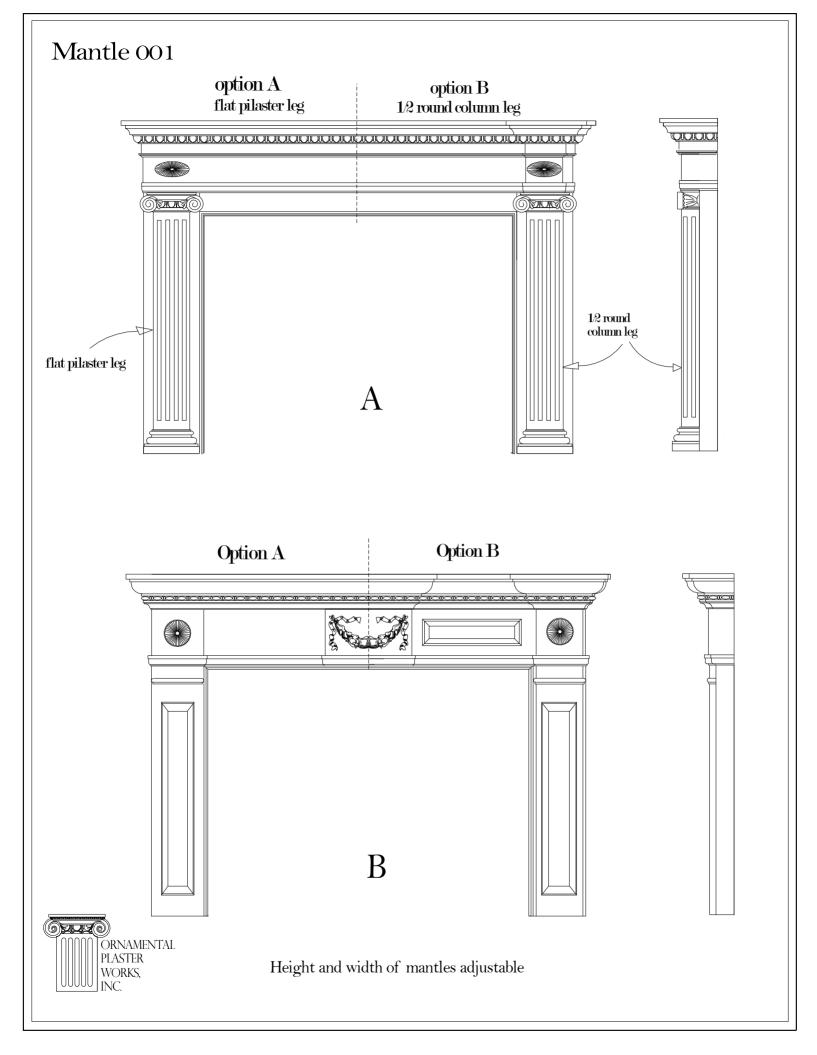

### Mantle 001A В ORNAMENTAL PLASTER WORKS, INC.

### Mantle 001B 0 0 (9) 0 0 (10)



Height and width of mantles adjustable

ORNAMENTAL PLASTER

WORKS, INC.

#### Mantle 001C





This mantles width is not adjustable Height is adjustable















Height and width of mantles adjustable



## Mantle 005 Flat pilaster legs 1/2 column or flat pilaster leg В ORNAMENTAL PLASTER Height and width of mantles adjustable WORKS, INC.

### Mantle 006 **\*\*\*\*\*\*\*\*\*\*\*\*\*\*** В ORNAMENTAL PLASTER Height and width of mantles adjustable WORKS, INC.



# Mantle 008 В ORNAMENTAL PLASTER WORKS, INC. Height and width of mantles adjustable



















Height and width of mantles adjustable

## Mantle 015 ORNAMENTAL PLASTER Height and width of mantles adjustable WORKS, INC.

## Mantle 01