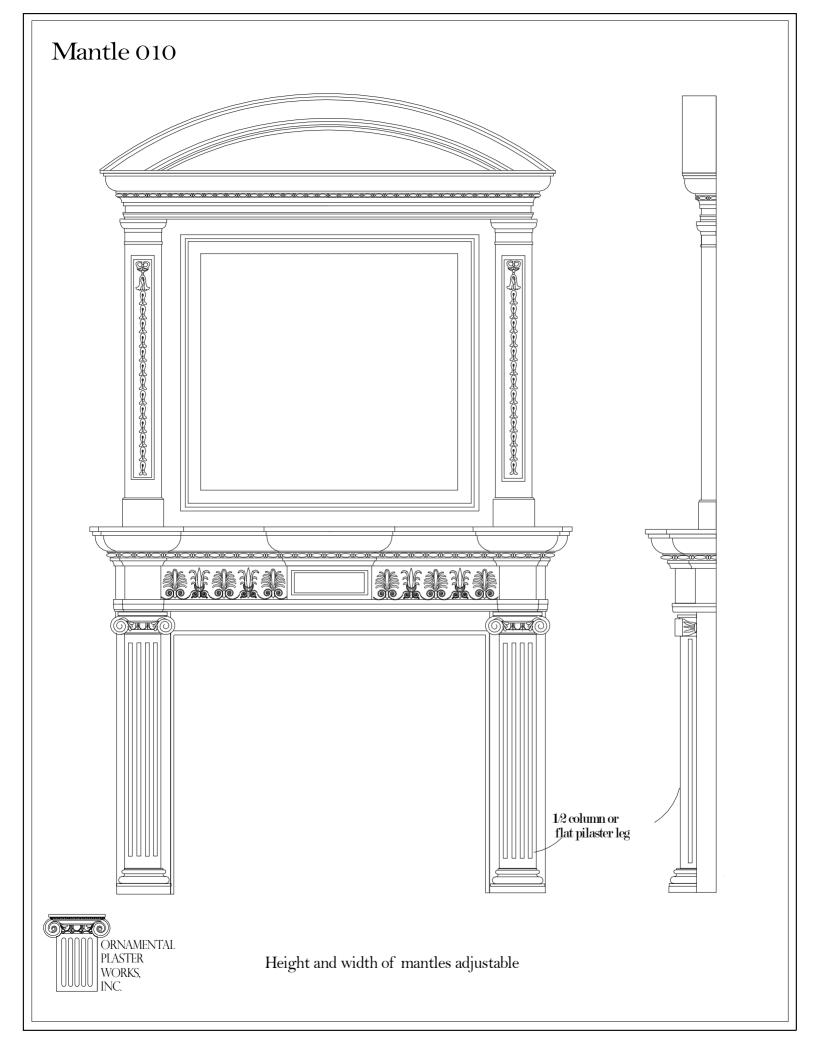

### Mantle 001A В ORNAMENTAL PLASTER WORKS, INC.

### Mantle 001B 0 0 (9) 0 0 (10)



Height and width of mantles adjustable

ORNAMENTAL PLASTER

WORKS, INC.

#### Mantle 001C





This mantles width is not adjustable Height is adjustable















Height and width of mantles adjustable



## Mantle 005 Flat pilaster legs 1/2 column or flat pilaster leg В ORNAMENTAL PLASTER Height and width of mantles adjustable WORKS, INC.

### Mantle 006 **\*\*\*\*\*\*\*\*\*\*\*\*\*\*** В ORNAMENTAL PLASTER Height and width of mantles adjustable WORKS, INC.



# Mantle 008 В ORNAMENTAL PLASTER WORKS, INC. Height and width of mantles adjustable



















Height and width of mantles adjustable

## Mantle 015 ORNAMENTAL PLASTER Height and width of mantles adjustable WORKS, INC.

## Mantle 016 TO THE PARTY OF TH ORNAMENTAL PLASTER Height and width of mantles adjustable WORKS, INC.









## Mantle 021 ORNAMENTAL PLASTER WORKS, INC.



Height and width of mantles adjustable





Height and width of mantles adjustable

Offered in limestone finish as well







Height and width of mantles adjustable







Height and width of mantles adjustable







Height and width of mantles adjustable







Height and width of mantles adjustable







Height and width of mantles adjustable







Height and width of mantles adjustable























# Mantle 032 ORNAMENTAL PLASTER WORKS, INC.