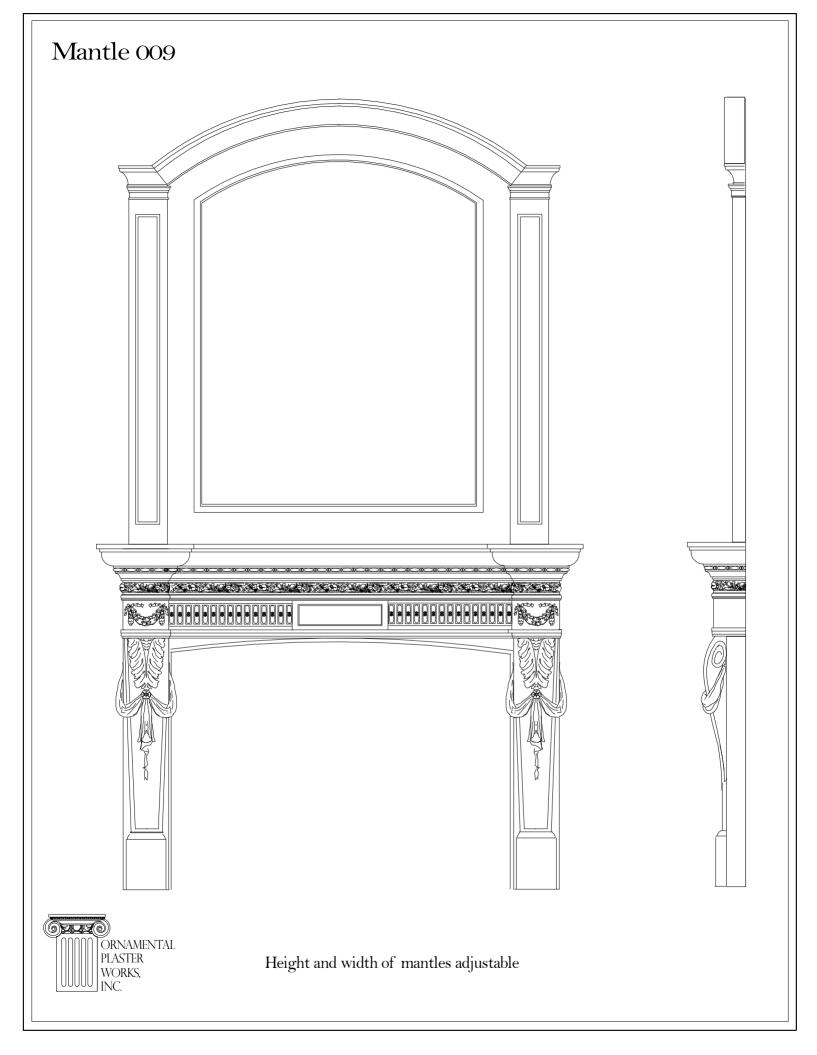

### Mantle 001A В ORNAMENTAL PLASTER WORKS, INC.

### Mantle 001B 0 0 (9) 0 0 (10)



Height and width of mantles adjustable

ORNAMENTAL PLASTER

WORKS, INC.

#### Mantle 001C





This mantles width is not adjustable Height is adjustable















Height and width of mantles adjustable



## Mantle 005 Flat pilaster legs 1/2 column or flat pilaster leg В ORNAMENTAL PLASTER Height and width of mantles adjustable WORKS, INC.

### Mantle 006 **\*\*\*\*\*\*\*\*\*\*\*\*\*\*** В ORNAMENTAL PLASTER Height and width of mantles adjustable WORKS, INC.



# Mantle 008 В ORNAMENTAL PLASTER WORKS, INC. Height and width of mantles adjustable



















Height and width of mantles adjustable

## Mantle 015 ORNAMENTAL PLASTER Height and width of mantles adjustable WORKS, INC.

## Mantle 016 TO THE PARTY OF TH ORNAMENTAL PLASTER Height and width of mantles adjustable WORKS, INC.









## Mantle 021 ORNAMENTAL PLASTER WORKS, INC.



Height and width of mantles adjustable





Height and width of mantles adjustable

Offered in limestone finish as well







Height and width of mantles adjustable







Height and width of mantles adjustable







Height and width of mantles adjustable







Height and width of mantles adjustable







Height and width of mantles adjustable







Height and width of mantles adjustable























# Mantle 032 ORNAMENTAL PLASTER WORKS, INC.