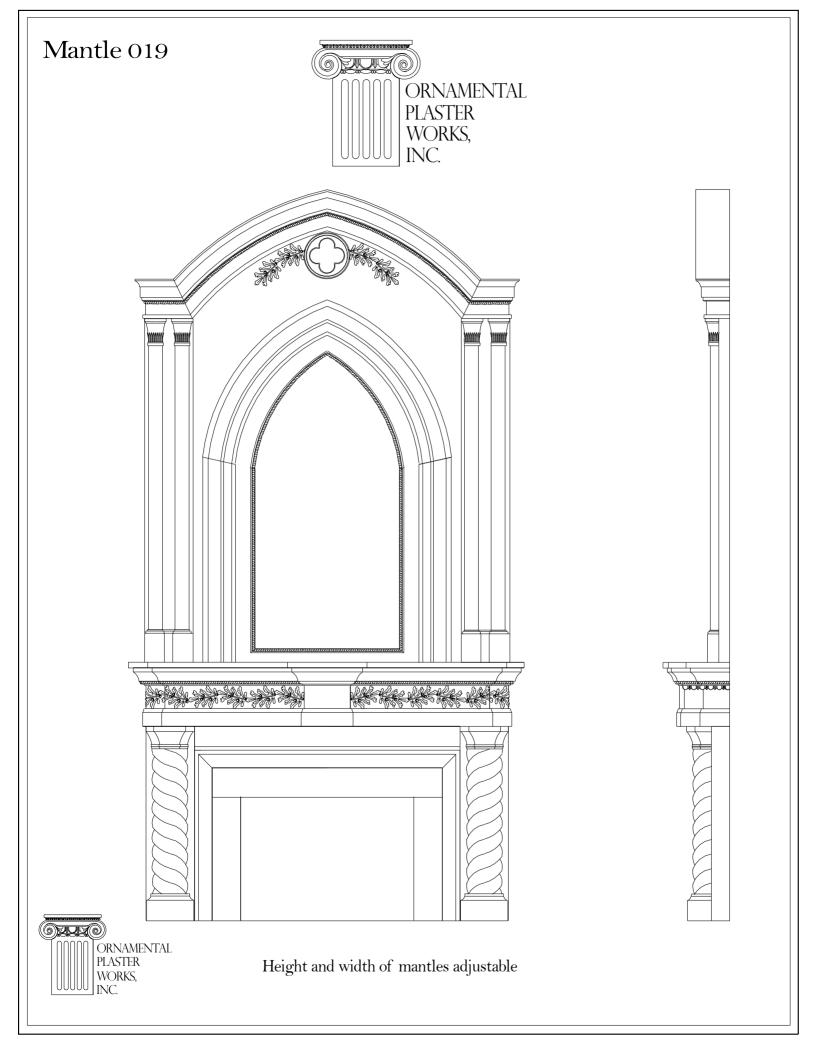

Height and width of mantles adjustable

Height and width of mantles adjustable

Height and width of mantles adjustable

Height and width of mantles adjustable