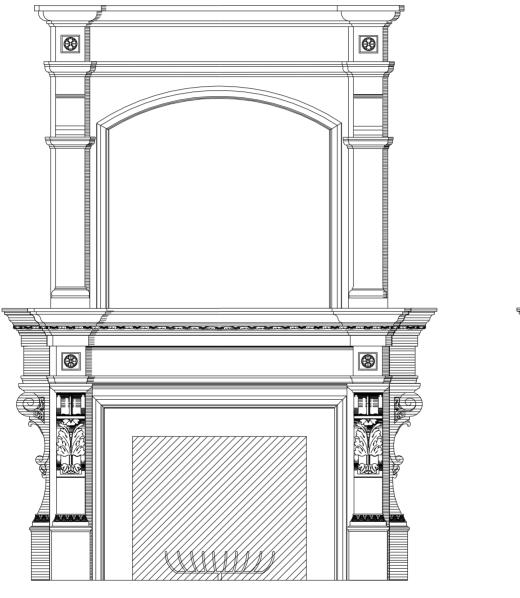

Height and width of mantles adjustable

Height and width of mantles adjustable

Height and width of mantles adjustable

Height and width of mantles adjustable