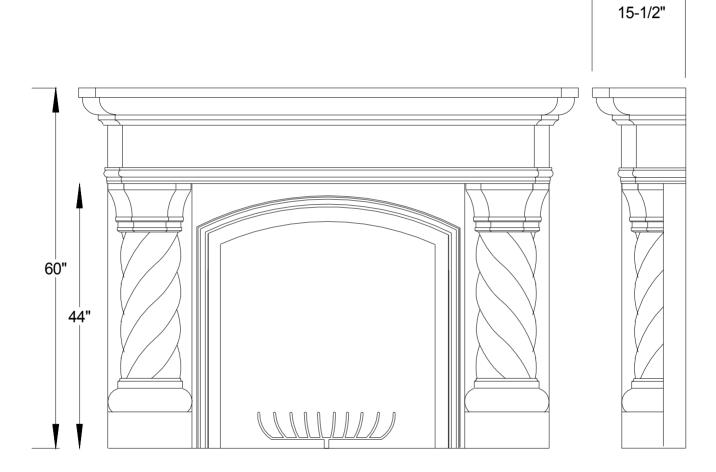

## Mantle 005 Flat pilaster legs 1/2 column or flat pilaster leg В ORNAMENTAL PLASTER Height and width of mantles adjustable WORKS, INC.