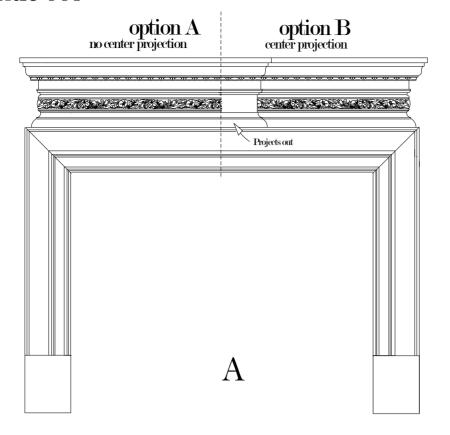

### Mantle 001A В ORNAMENTAL PLASTER WORKS, INC.

### Mantle 001B 0 0 (9) 0 0 (10)



Height and width of mantles adjustable

ORNAMENTAL PLASTER

WORKS, INC.

#### Mantle 001C





This mantles width is not adjustable Height is adjustable















Height and width of mantles adjustable



## Mantle 005 Flat pilaster legs 1/2 column or flat pilaster leg В ORNAMENTAL PLASTER Height and width of mantles adjustable WORKS, INC.

### Mantle 006 **\*\*\*\*\*\*\*\*\*\*\*\*\*\*** В ORNAMENTAL PLASTER Height and width of mantles adjustable WORKS, INC.



# Mantle 008 В ORNAMENTAL PLASTER WORKS, INC. Height and width of mantles adjustable



















Height and width of mantles adjustable

## Mantle 015 ORNAMENTAL PLASTER Height and width of mantles adjustable WORKS, INC.

## Mantle 016 TO THE PARTY OF TH ORNAMENTAL PLASTER Height and width of mantles adjustable WORKS, INC.









## Mantle 021 ORNAMENTAL PLASTER WORKS, INC.



Height and width of mantles adjustable





Height and width of mantles adjustable

Offered in lim