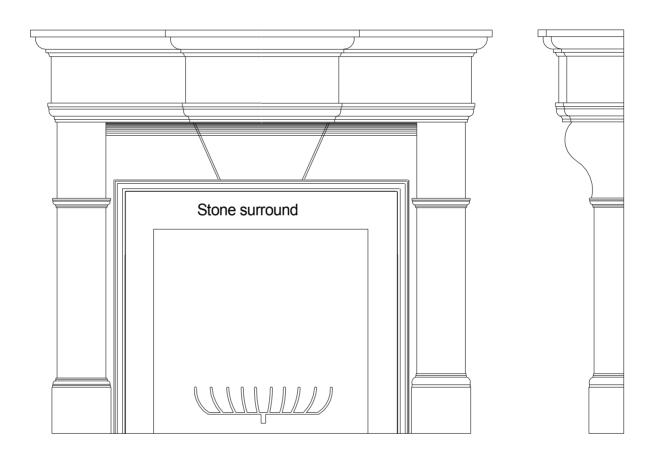

## Mantle 005 Flat pilaster legs 1/2 column or flat pilaster leg В ORNAMENTAL PLASTER Height and width of mantles adjustable WORKS, INC.