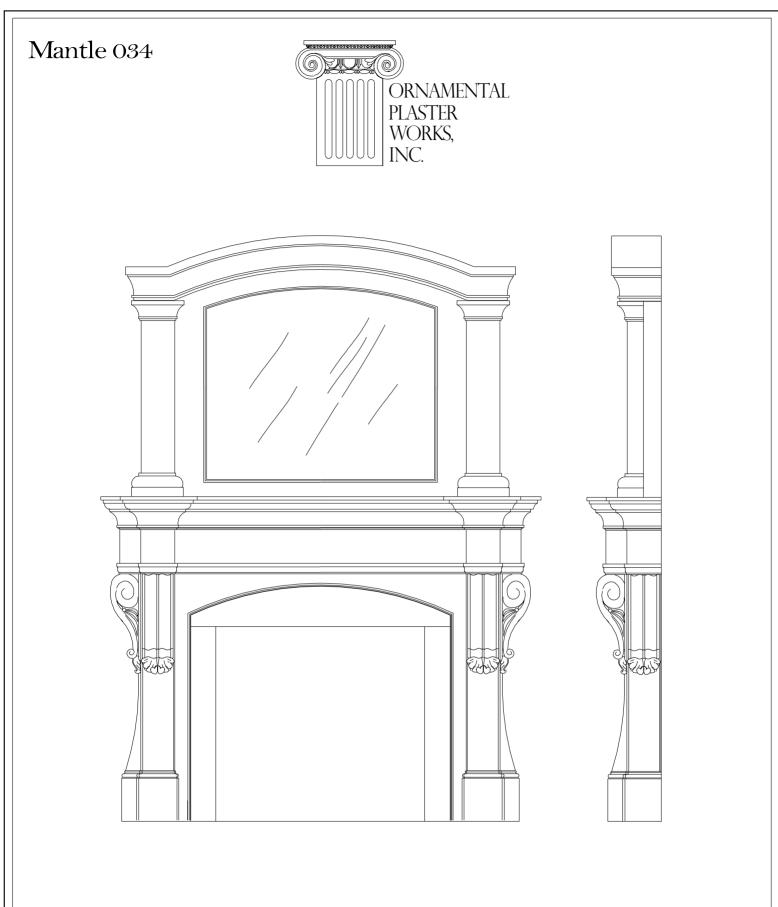

width of mantles adjustable



















Height and width of mantles adjustable

## Mantle 015 ORNAMENTAL PLASTER Height and width of mantles adjustable WORKS, INC.

## Mantle 016 TO THE PARTY OF TH ORNAMENTAL PLASTER Height and width of mantles adjustable WORKS, INC.









## Mantle 021 ORNAMENTAL PLASTER WORKS, INC.



Height and width of mantles adjustable





Height and width of mantles adjustable

Offered in limestone finish as well







Height and width of mantles adjustable







Height and width of mantles adjustable







Height and width of mantles adjustable







Height and width of mantles adjustable







Height and width of mantles adjustable







Height and width of mantles adjustable























# Mantle 032 ORNAMENTAL PLASTER WORKS, INC.