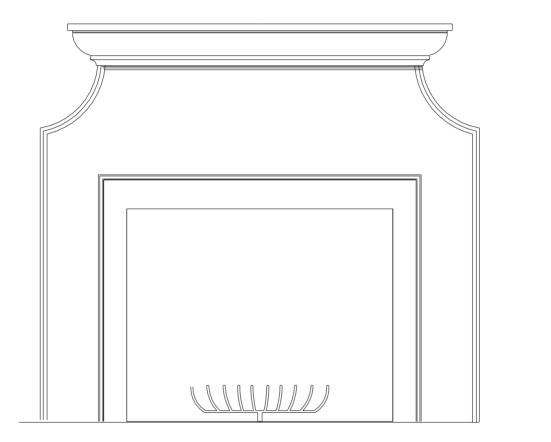

ntles width is not adjustable Height is adjustable















Height and width of mantles adjustable



## Mantle 005 Flat pilaster legs 1/2 column or flat pilaster leg В ORNAMENTAL PLASTER Height and width of mantles adjustable WORKS, INC.

### Mantle 006 **\*\*\*\*\*\*\*\*\*\*\*\*\*\*** В ORNAMENTAL PLASTER Height and width of mantles adjustable WORKS, INC.



# Mantle 008 В ORNAMENTAL PLASTER WORKS, INC. Height and width of mantles adjustable



















Height and width of mantles adjustable

## Mantle 015 ORNAMENTAL PLASTER Height and width of mantles adjustable WORKS, INC.

## Mantle 016 TO THE PARTY OF TH ORNAMENTAL PLASTER Height and width of mantles adjustable WORKS, INC.









## Mantle 021 ORNAMENTAL PLASTER WORKS, INC.



Height and width of mantles adjustable





Height and width of mantles adjustable

Offered in limestone finish as well







Height and width of mantles adjustable







Height and width of mantles adjustable







Height and width of mantles adjustable







Height and width of mantles adjustable







Height and width of mantles adjustable







Height and width of mantles adjustable























# Mantle 032 ORNAMENTAL PLASTER WORKS, INC.