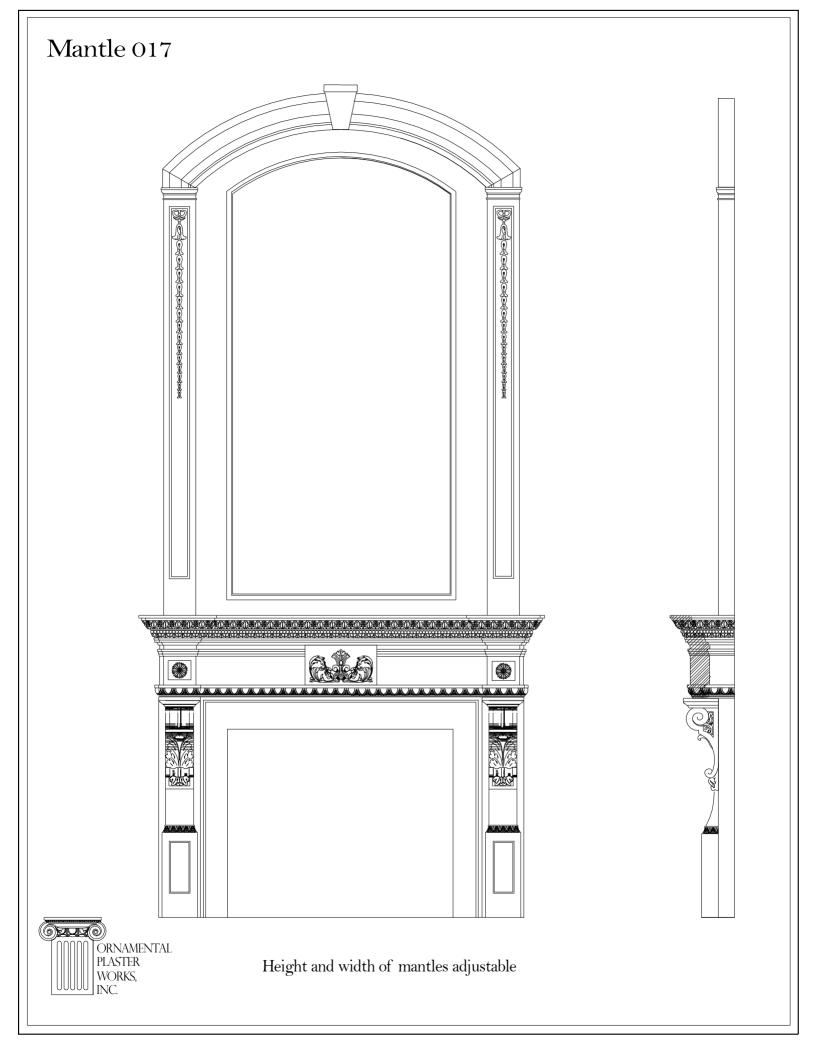

## Mantle 016 TO THE PARTY OF TH ORNAMENTAL PLASTER Height and width of mantles adjustable WORKS, INC.