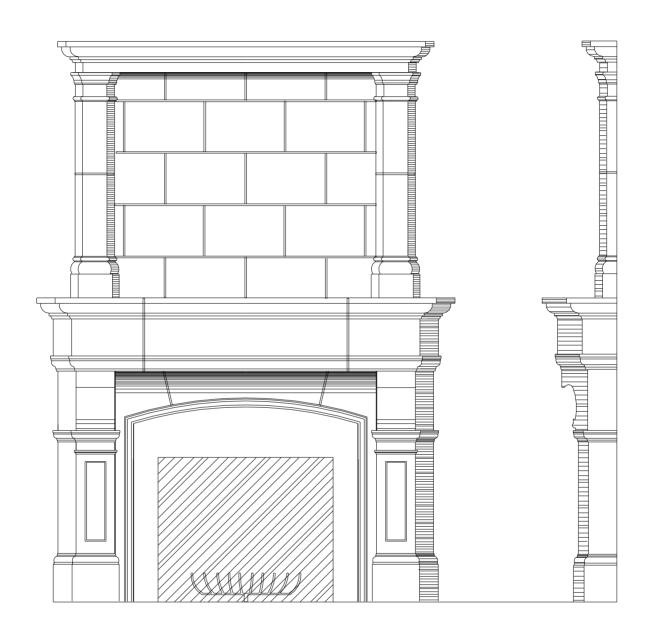

Height and width of mantles adjustable

Height and width of mantles adjustable

Height and width of mantles adjustable

Height and width of mantles adjustable