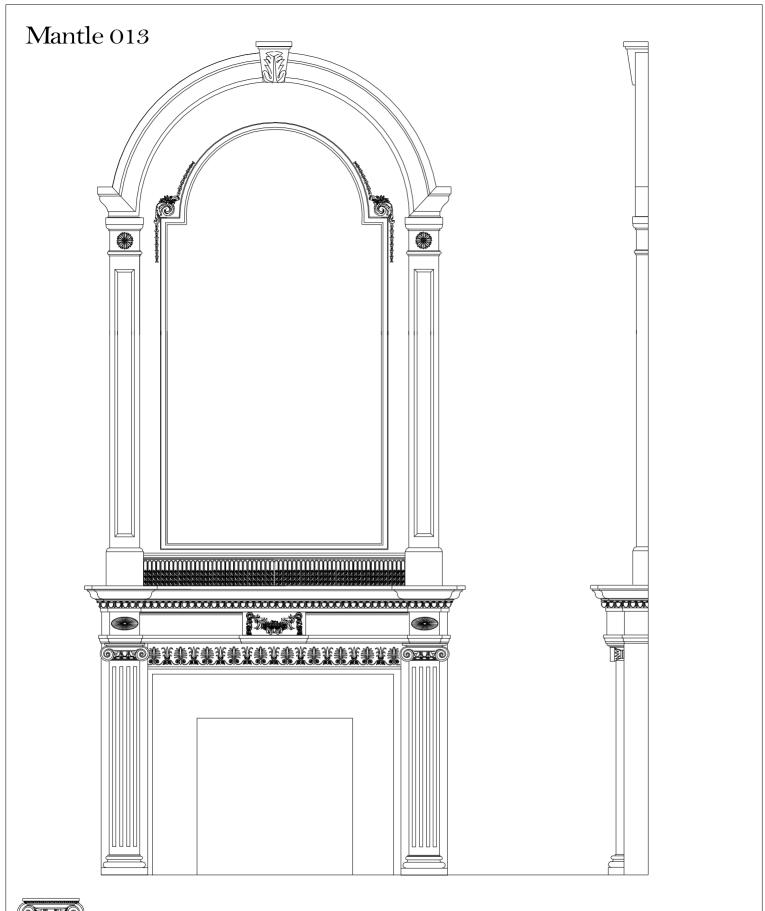

### Mantle 001A В ORNAMENTAL PLASTER WORKS, INC.

### Mantle 001B 0 0 (9) 0 0 (10)



Height and width of mantles adjustable

ORNAMENTAL PLASTER

WORKS, INC.

#### Mantle 001C





This mantles width is not adjustable Height is adjustable















Height and width of mantles adjustable



## Mantle 005 Flat pilaster legs 1/2 column or flat pilaster leg В ORNAMENTAL PLASTER Height and width of mantles adjustable WORKS, INC.

### Mantle 006 **\*\*\*\*\*\*\*\*\*\*\*\*\*\*** В ORNAMENTAL PLASTER Height and width of mantles adjustable WORKS, INC.



# Mantle 008 В ORNAMENTAL PLASTER WORKS, INC. Height and width of mantles adjustable



















Height and width of mantles adjustable

## Mantle 015 ORNAMENTAL PLASTER Height and width of mantles adjustable WORKS, INC.

## Mantle 016 TO THE PARTY OF TH ORNAMENTAL PLASTER Height and width of mantles adjustable WORKS, INC.









## Mantle 021 ORNAMENTAL PLASTER WORKS, INC.



Height and width of mantles adjustable





Height and width of mantles adjustable

Offered in limestone finish as well







Height and width of mantles adjustable







Height and width of mantles adjustable







Height and width of mantles adjustable







Height and width of mantles adjustable







Height and width of mantles adjustable







Height and width of mantles adjustable























# Mantle 032 ORNAMENTAL PLASTER WORKS, INC.