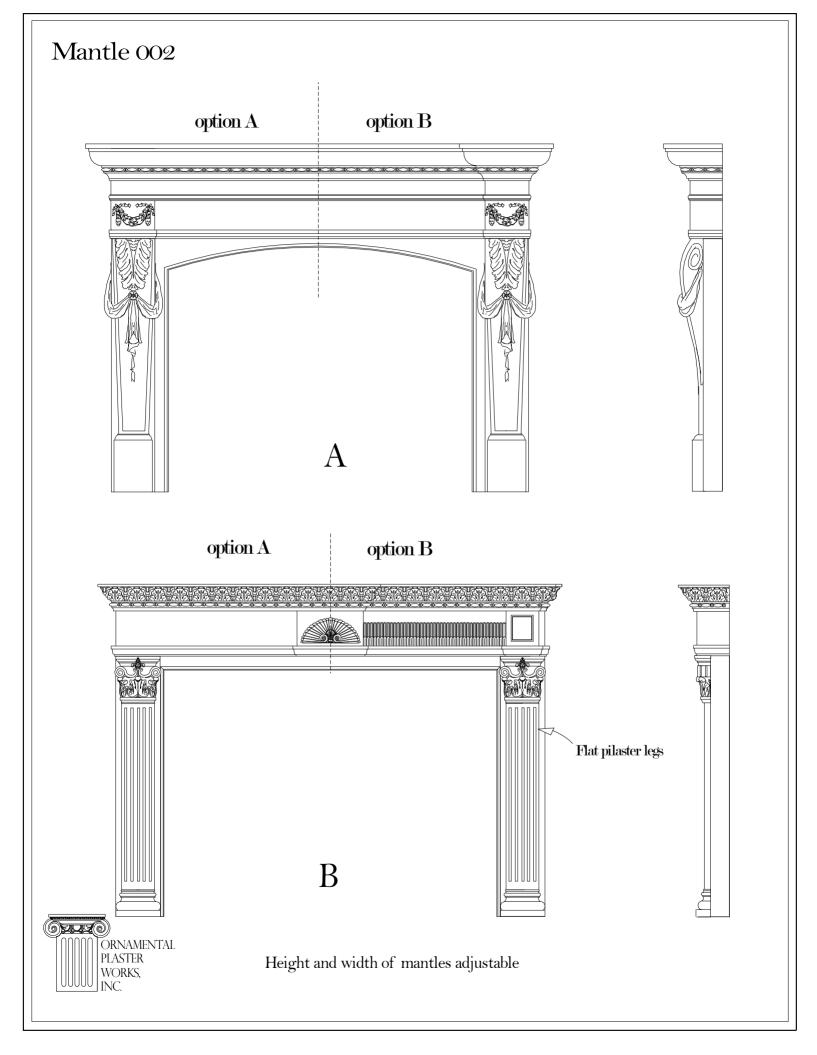

### Mantle 001A В ORNAMENTAL PLASTER WORKS, INC.

### Mantle 001B 0 0 (9) 0 0 (10)



Height and width of mantles adjustable

ORNAMENTAL PLASTER

WORKS, INC.

#### Mantle 001C





This mantles width is not adjustable Height is adjustable















Height and width of mantles adjustable



## Mantle 005 Flat pilaster legs 1/2 column or flat pilaster leg В ORNAMENTAL PLASTER Height and width of mantles adjustable WORKS, INC.

### Mantle 006 **\*\*\*\*\*\*\*\*\*\*\*\*\*\*** В ORNAMENTAL PLASTER Height and width of mantles adjustable WORKS, INC.



# Mantle 008 В ORNAMENTAL PLASTER WORKS, INC. Height and width of mantles adjustable



















Height and width of mantles adjustable

## Mantle 015 ORNAMENTAL PLASTER Height and width of mantles adjustable WORKS, INC.

## Mantle 016 TO THE PARTY OF TH ORNAMENTAL PLASTER Height and width of mantles adjustable WORKS, INC.









## Mantle 021 ORNAMENTAL PLASTER WORKS, INC.



Height and width of mantles adjustable





Height and width of mantles adjustable

Offered in l