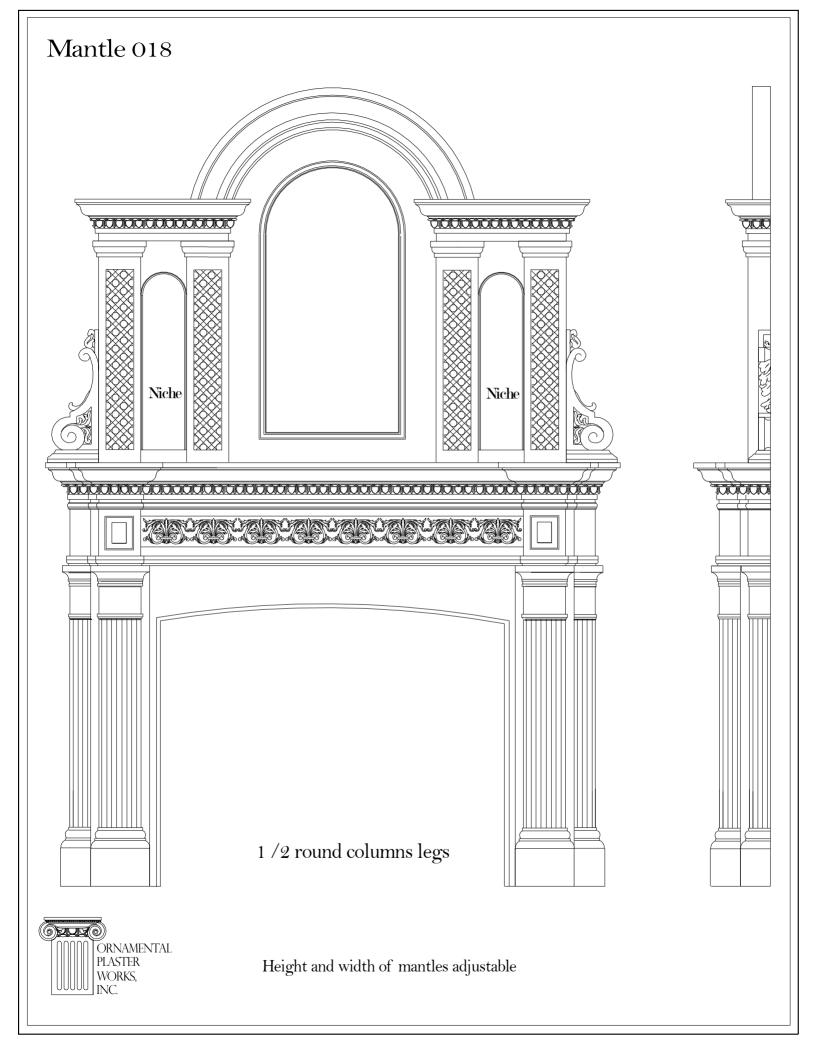

## Mantle 021 ORNAMENTAL PLASTER WORKS, INC.

Height and width of mantles adjustable

Height and width of mantles adjustable

Offered in limestone finish as well

Height and width of mantles adjustable

Height and width of mantles adjustable